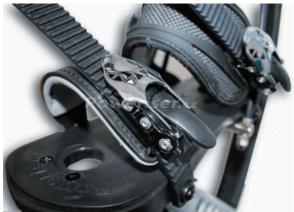

# **Binding Upgrade Kits**

Bindings are the biggest difference between the Classic and the Advanced product. Easily Jump up to the best, most comfortable and supportive hardware with these upgrade kits.

Top Cuffs

Improved comfort, adjustability, and design for fast entry/exit. \$130 (set of 2) *Item: PW-A1* 

## **Binding Set**

Solid, all-metal binding with metal ratcheting and quick release hardware. Widened larger strap for comfort.

\$70 (2 sets of 2) *Item: PW-A2* 