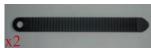

## **Large Binding Strap**

For ankle binding adjustable buckle. \$5 (set of 2) *Item: PW-18* 

For connecting bands to straps. \$10 (set of 2)

Item: PW-13 Right Side PW-14 Left Side

**Short Binding Band** 

For front and toe support. \$4 each *Item: PW-16 Right Side PW-17 Left Side* 