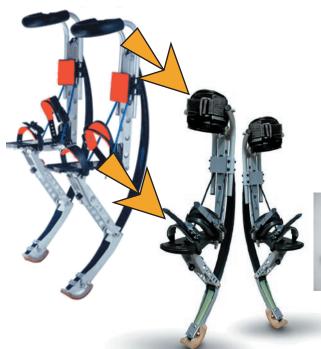

# **Binding Upgrade Kits**

Bindings are the biggest difference between the Classic and the Advanced product. Easily Jump up to the best, most comfortable and supportive hardware with these upgrade kits.

Top Cuffs

Improved comfort, adjustability, and design for fast entry/exit. \$130 (set of 2) *Item: PW-A1* 

## **Binding Set**

Solid, all-metal binding with metal ratcheting and quick release hardware. Widened larger strap for comfort.

\$70 (2 sets of 2) *Item: PW-A2* 