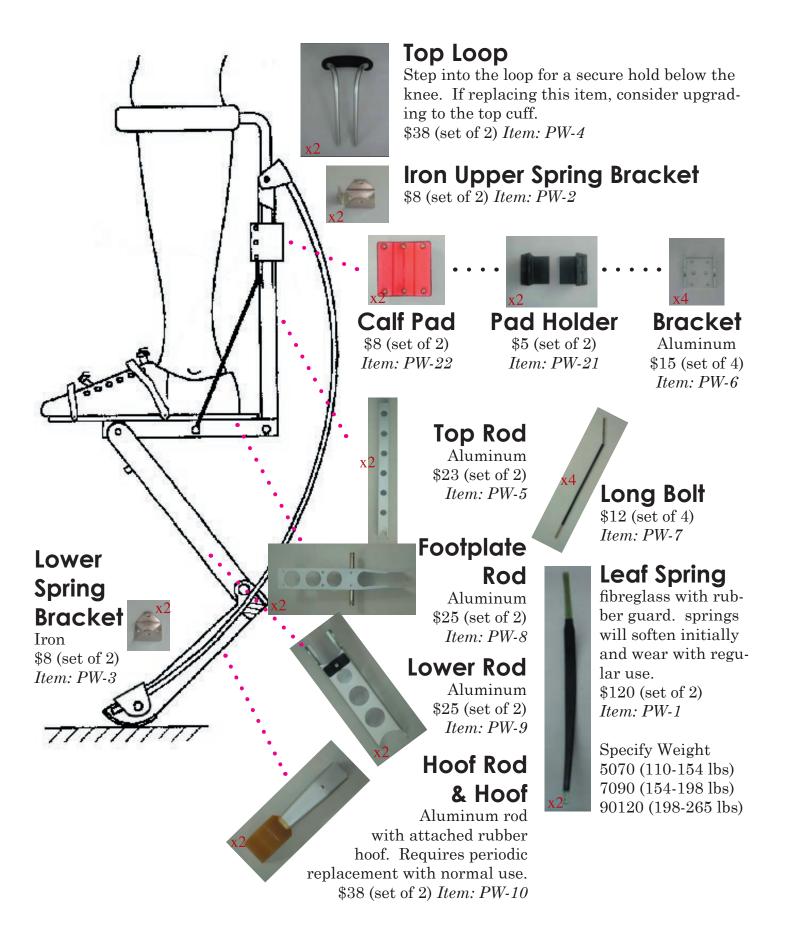

Top Cuffs

Improved comfort, adjustability, and design for fast entry/exit. \$130 (set of 2) *Item: PW-A1* 

## **Binding Set**

Solid, all-metal binding with metal ratcheting and quick release hardware. Widened larger strap for comfort.

\$70 (2 sets of 2) *Item: PW-A2* 

# Large Binding Band

For ankle (back binding) support. \$8 (set of 2) *Item: PW-15* 

## **Large Binding Strap**

For ankle binding adjustable buckle. \$5 (set of 2) *Item: PW-18* 

For connecting bands to straps. \$10 (set of 2)

Item: PW-13 Right Side PW-14 Left Side

**Short Binding Band** 

For front and toe support. \$4 each *Item: PW-16 Right Side PW-17 Left Side* 

# **Short Binding Strap**

For front and toe buckles. \$5 (set of 2) *Item: PW-18* 

#### **Foot Plate**

High strength black plastic. \$8 each PW-11 Right Side PW-12 Left Side

#### **Connection Joints**

Plastic Pipe \$3 (set of 2) Item: PW-23

Ii

Brass Washer \$4 (set of 4) Item: PW-28

Long Steel Bushing \$6 (set of 4) Item: PW-25

Band Cock

\$3 (set of 8)

Short Steel Bushing \$5 (set of 4) Item: PW-26