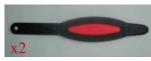

# Large Binding Band

For ankle (back binding) support. \$8 (set of 2) *Item: PW-15* 

## **Large Binding Strap**

For ankle binding adjustable buckle. \$5 (set of 2) *Item: PW-18* 

For connecting bands to straps. \$10 (set of 2)

Item: PW-13 Right Side PW-14 Left Side

**Short Binding Band** 